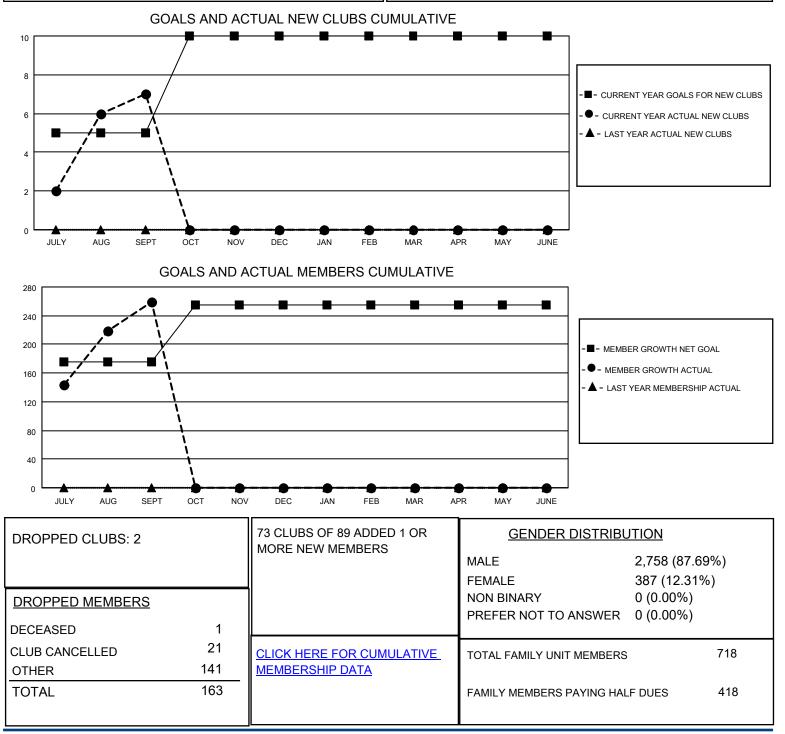

## LOCATION INDIA

District 324 H

Results as of: 9/30/2021

| Clubs                 |               |           |               | Members               |                        |                         |                                                    |
|-----------------------|---------------|-----------|---------------|-----------------------|------------------------|-------------------------|----------------------------------------------------|
| RESULTS FOR 2021-2022 |               |           |               | RESULTS FOR 2021-2022 |                        |                         |                                                    |
| QUARTER               | NEW CLUB GOAL | NEW CLUBS | DROPPED CLUBS | QUARTER MEM           | BER GROWTH NET<br>GOAL | MEMBER GROWTH<br>ACTUAL | DROPPED<br>MEMBERS ACTUAL<br>(including transfers) |
| JULY/AUG/SEPT         | 5             | 7         | 2             | JULY/AUG/SEPT         | 175                    | 434                     | 163                                                |
| OCT/NOV/DEC           | 5             | 0         | 0             | OCT/NOV/DEC           | 80                     | 0                       | 0                                                  |
| JAN/FEB/MAR           | 0             | 0         | 0             | JAN/FEB/MAR           | 0                      | 0                       | 0                                                  |
| APR/MAY/JUNE          | 0             | 0         | 0             | APR/MAY/JUNE          | 0                      | 0                       | 0                                                  |